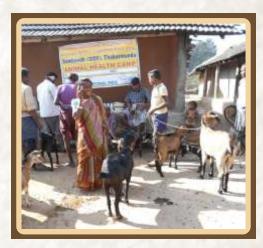

# ADHARSILA Livelihood through livestock

**Funded by** Heifer International **Operational Area**-Thakurmunda Block, Mayurbhanj

**ADHARSILA** focuses on the enhancement of the livelihood of rural communities through livestock which can actually increase survivability of poor people having access to livestock, to a significant extent. The livelihoods we have directly promoted with women and communities through improved animal husbandry (like goats, backyard poultry). In this program we are working in two blocks of Mayurbhanj (i.e. Thakurmunda and Jashipur) and engaging with more than 7500 women organized into 635 SHGs.