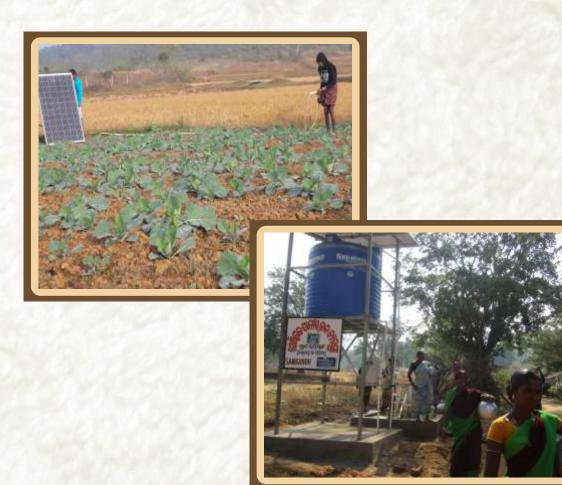

# **ASHA**

Renewable energy for mitigating global warming and reducing Carbon emission.

**Funded by**: PPL, EDELGIVE **Operational Area**-Kujanga Block, Jagatsinghpur Jashipur Block, Mayurbhanj

**ASHA** promotes renewable energy in rural area and attempts to mitigate climate change and global warming issues by reducing carbon emissions for livelihood sustainability. And it also provides knowledge and skills to the community to adapt various climate change measures.

Solar Irrigation system has been promoted and solar pump set has been introduced in 9 Villages which are really helpful for the farmers. And also we promote Smokeless Chula under Ujjwala Yojana of Govt. of India. We create awareness among the rural communities and also provide the linkage which reduces the dependency on forest for the firewood. As electricity is a big issue in villages, we installed Solar Street lights in the village roads. Total 18 solar lights are installed in three villages of Kujanga block. The program covers total 26 villages in Odisha.