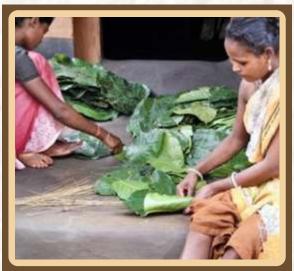

# Funded by OTELP, ICRISAT

**Operational Area**-Jashipur Block, Mayurbhanj

Thakurmunda, Mayurbhanj

ARANYANI is an initiative towards the sustainable livelihood of rural community through some income generation activities (farm & nonfarm activities). e.g. saal leaf plate making, Tamarind Cake Making, Processing and Selling of Honey, Kusum, Neem, Karanj Oil Processing, Non timber forest products, Mahua Seeds, flowers, Char Seeds, Soaps, Herbal Medicines and products, etc.

In total 48no of SHGs member are engaged in the above mentioned sustainable livelihood actives.