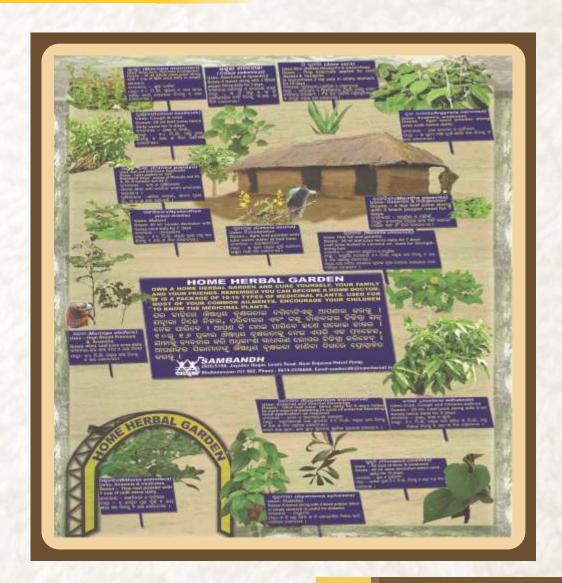

# **AROGYAM**

Revival, Promotion & recognition of Indian Medical Heritage

## Funded by: MHA, JASHIPUR AND THAKURMUNDA

AROGYAM encourages the Revival and promotion of Indian Medical Heritage systems and practices by growing medicinal herbs to make alive the traditional treatment System. This is the oldest form of health care in the world and is used in the prevention, and treatment of physical and mental illness. Different societies historically developed various useful healing methods to combat a variety of health-and life-threatening diseases. This is also popularly known as complementary and alternative, or ethnic medicine, and it still plays a key role in many countries today. Sambandh has now strengthened 38 associations of 7200 local healer from 14 districts of Odisha.