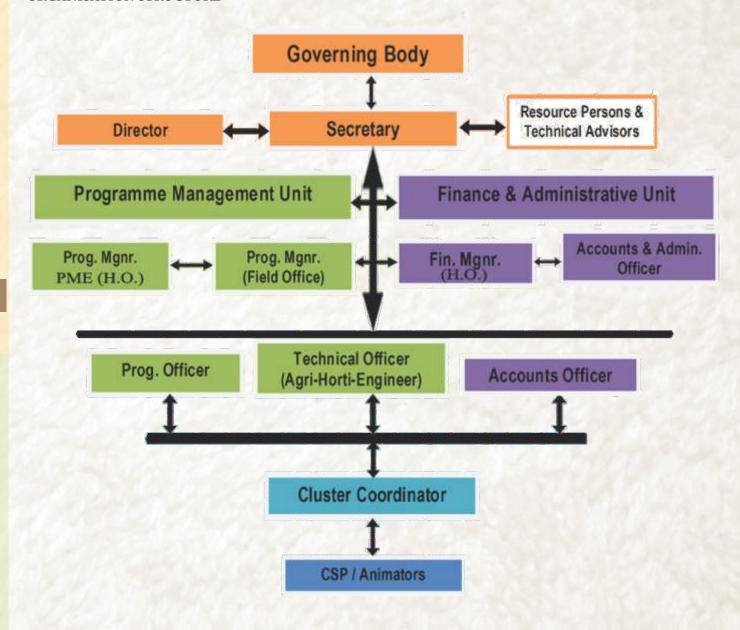

his is only possible by merge all the practical issues of current sphere and working hard at present so as to overcome these problems and to add-on new pages to the history of success.

# Vision

Ecologically sustainable, self-reliant and Empowered Society

# **Our Shared Mission:**

- Sustainable livelihood through Natural Resources Management, including water resources management and non-farm activities.
- Community health security based on promotion of local health traditions and uses of medicinal plants.
- Climate change trials through clean and renewable energy resources, sustainable agriculture with rain water harvesting and bio-diversity conservation.
- Constructive Civic Engagement in tracking the poverty alleviation schemes and public expenditure.

### **ORGANISATION STRUCTURE**





# From Secretary's Desk.....



It gives me immense gratification to present to you Sambandh India's annual report for the financial year 2018-19. In the last year, majority of our focus remained upon reaching the unreached. Our programs continued to reach the marginalized communities in the poorest and remotest regions in order to make a positive impact on their lives.

A complete change in the lives of people can only become a reality when underlying causes of poverty and social exclusion are addressed in a holistic manner. Sambandh India's work in the past year revolved around inclusiveness in governance, which holds duty bearers accountable to project beneficiaries on the ground. This is an attempt to bring about a more meaningful and long term change.

Faced with the challenges of