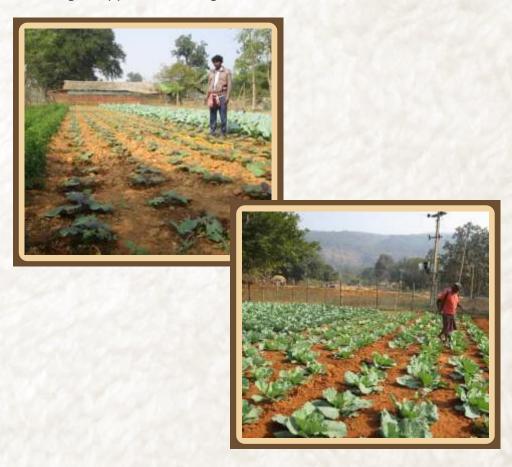

# Funded by KFW - NABARD & EDELGIVE

**Operational Area**-Jashipur Block, Mayurbhanj, reamal block, Debagarha

**ANNADA** is about addressing the climate change effects and making rural farmers adaptable to the changes caused due to Global Warming through Integrated Watershed Management and promotion of CSA (Climate Smart Agriculture) and CSV (Climate Smart Village) to enhance the productivity and raise income.

It covers 4 watershed program covering 2491 Hectares in and around similipal bio-sphere, Mayurbhanj District two watershed program covering 1500 Hectares in Devgarh District.